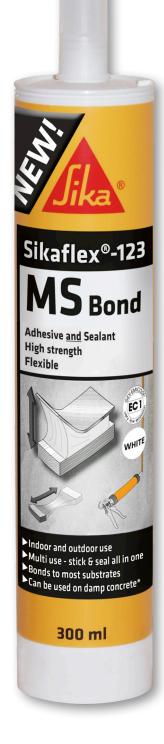

# New MS Bond Adhesive and Sealant in one

### **New Sikaflex®-123**

## MS Bond

### - Adhesive and Sealant in one

New Sikaflex®-123 MS Bond is a high strength, flexible, multi-purpose adhesive and joint sealant. It **sticks** and **seals** in one.

#### **ADVANTAGES**

- · It sticks and seals in one
- · High strength
- Bonds to a wide variety of substrates without surface pre-treatment
- · For indoor or outdoor applications
- · Multi-purpose
- · Good mechanical resistance
- · Very good resistance to water and weathering
- · Low VOC
- · Ideal for use on most building substrates
  - Concrete (including damp concrete)
  - Masonry
  - Most stones
  - Ceramic
  - **™** Wood
  - ✓ Metal.
  - **Glass**
  - Plastics such as PVC, PA, PET and EPS/XPS
  - Building wraps
  - Bitumen
  - Available in Grey, White and Black