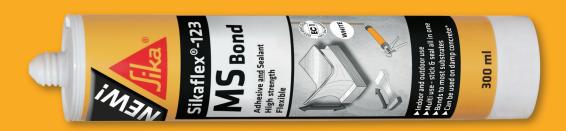

# New MS Bond Adhesive and Sealant in one

### **New Sikaflex®-123**

## MS Bond

### - Adhesive and Sealant in one

New Sikaflex®-123 MS Bond is a high strength, flexible, multi-purpose adhesive and joint sealant. It **sticks** and **seals** in one.

#### **ADVANTAGES**

- · It sticks and seals in one
- · High strength
- Bonds to a wide variety of substrates without surface pre-treatment
- · For indoor or outdoor applications
- · Multi-purpose
- · Good mechanical resistance
- · Very good resistance to water and weathering
- · Low VOC
- · Ideal for use on most building substrates
  - Concrete (including damp concrete)
  - Masonry
  - Most stones
  - Ceramic
  - **™** Wood
  - ✓ Metal.
  - **Glass**
  - Plastics such as PVC, PA, PET and EPS/XPS
  - Building wraps
  - Bitumen
  - Available in Grey, White and Black