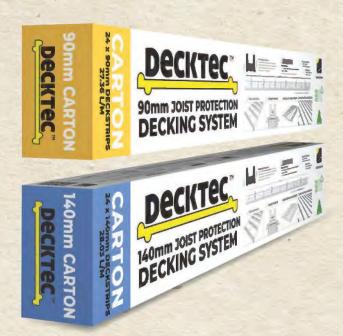

### Perfect decks, twice as fast

Manufactured to the highest quality, Decktec Decking System is available in Cartons (Box of 24) or convenient 6 Packs, meaning whatever the project, large or small, Decktec has your next job sorted.

Each carton includes 80 x 25mm clouts & 20 x weather proof joining pads. Each 6 pack includes 20 x 25mm clouts & 6 x weather proof joining pads.

#### Available in 2 Sizes:

90 mm

Cartons (24 Pack) cover 27.36 L/M • 6 Pack cover 6.84 L/M • 1140mm long • Suits up to 50mm joists

140 mm

Cartons (24 Pack) cover 28.03 L/M • 6 Pack cover 7.008 L/M • 1168mm long • Suits up to 50mm joists