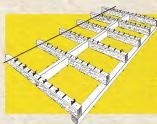

## Simply spread out & lay boards!

**Spread Out & Lay Boards** 

Protect the Joist

Consistently Straight

**Fast and Simple** 

### Introducing DECKTEC, a new and unique deck board spacing system that...

- Speeds up decking installation, saving labour and \$\$\$
- Quick initial set out
- Allows multiple teams to lay a deck starting from opposite sides of the deck, saving a heap of time
- Perfect decking board alignment for making straight boards
- No need for progressive checking and straightening boards, I like it!
- Easy to identify joist positioning for straight screw lines
- Easier to build around objects
- Perfect spacings between boards
- Allows for board expansion/contraction
- Extends the life of joists as DECKTEC protects the joist from weather and dirt

# Created by builders for builders

Decktec is an innovative new system for laying decking boards in half the time when compared to conventional deck laying.

Decktec is not only a decking system, but also completely protects the joist.

Manufactured with both fixed and removable spacers, it's fast, easy to set out and suitable for all-natural timbers.

Decktec not only allows you to lay out boards wherever you like, it allows for expansion and progressively straightens every board.