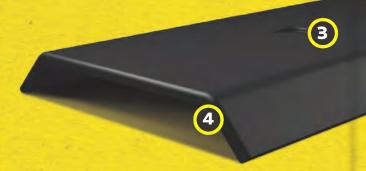

### 3. Recessed Fixing Points

- Clouts finish flush
- Will not foul decking screws

#### 4. Winged Edges

- Deflects water & grime
- Protects the joist

\*Spacers are 5mm thick for 86mm & 90mm strips; 6mm thick for 140mm