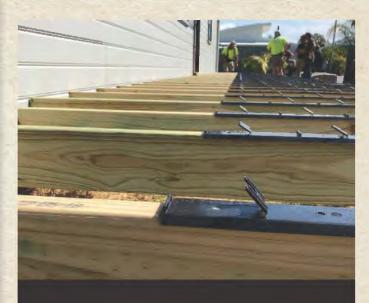

# Created by builders for builders

Decktec is an innovative new system for laying decking boards in half the time when compared to conventional deck laying.

Decktec is not only a decking system, but also completely protects the joist.

Manufactured with both fixed and removable spacers, it's fast, easy to set out and suitable for all-natural timbers.

Decktec not only allows you to lay out boards wherever you like, it allows for expansion and progressively straightens every board.

Decktec uses 100% recycled polypropylene.

Complete your project quickly, saving time and money.

Decktec's systems unique features:

Lightweight and durable, Decktec Decking Strips are manufactured with easily removed spacers and fixed spacers with 1mm ridges able to penetrate timber with lateral expansion in damp and humid conditions.