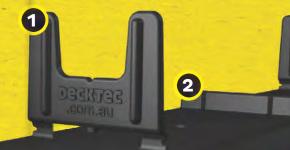

#### 1. Removable Spacer \*

- Lay boards either side in pairs for a perfect deck
- Offset spacers will compress with oversize boards
- Open centres for string line or laser
- · Easily removed on completion

#### 2. Fixed Spacer \*

- 1mm triangular ridges allow for lateral timber expansion
- Tested to 1200KPa
- Holds bowed boards and maintains straightness