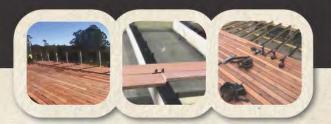

#### 1. Removable Spacer \*

- Lay boards either side in pairs for a perfect deck
- Offset spacers will compress with oversize boards
- Open centres for string line or laser
- · Easily removed on completion

#### 2. Fixed Spacer \*

- 1mm triangular ridges allow for lateral timber expansion
- Tested to 1200KPa
- Holds bowed boards and maintains straightness

### 3. Recessed Fixing Points

- Clouts finish flush
- Will not foul decking screws

#### 4. Winged Edges

- Deflects water & grime
- Protects the joist

\*Spacers are 5mm thick for 86mm & 90mm strips; 6mm thick for 140mm