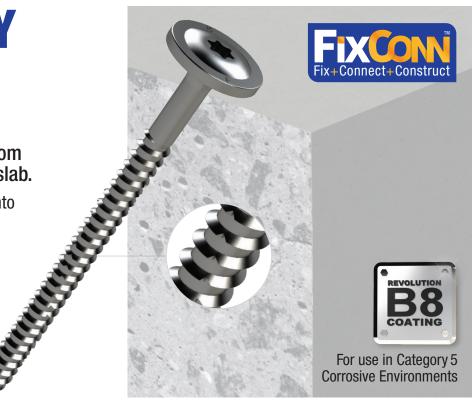

HEAVY DUTY CONCRETE SCREW

For heavy duty fastening bottom plate and timber to concrete slab.

Fast installation of bottom plate onto concrete slab with superior clamping force.

For fixing timber to concrete or brick with a strong performance screw.

Suitable for use with:

- Concrete slab
- Brick
- Block work

| FIXCONN® CONCRETE<br>Screw | Pack<br>Quantity | Product<br>Code | Torx<br>Driver | Screw<br>Length<br>(mm) | Grip<br>Length<br>(Min) | Shank<br>Diameter<br>(mm) | Threads<br>per Inch |
|----------------------------|------------------|-----------------|----------------|-------------------------|-------------------------|---------------------------|---------------------|
| 16-10 x 105 B8 Coating     | 100              | SNWSTC8161052T  | T40            | 105                     | 25mm                    | 5.85                      | 10                  |

**Installation recommendation** Pre-drill in concrete required (6mm diameter hole).

**B8 coating** Provides maximum corrosion protection in the harshest environments.

Non expansion for close to concrete edge.