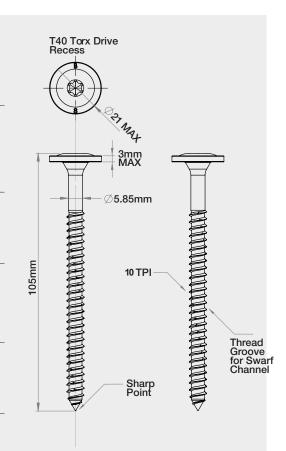

Suitable for use with:

- Concrete slab
- Brick
- Block work

| FIXCONN® CONCRETE<br>Screw | Pack<br>Quantity | Product<br>Code | Torx<br>Driver | Screw<br>Length<br>(mm) | Grip<br>Length<br>(Min) | Shank<br>Diameter<br>(mm) | Threads<br>per Inch |
|----------------------------|------------------|-----------------|----------------|-------------------------|-------------------------|---------------------------|---------------------|
| 16-10 x 105 B8 Coating     | 100              | SNWSTC8161052T  | T40            | 105                     | 25mm                    | 5.85                      | 10                  |

**T40 Torx Drive** Positive bit engagement allowing for maximum torque to be applied.

**Washer head** Broad holding powers means materials are brought together and held in position, resisting warp and head pull through.