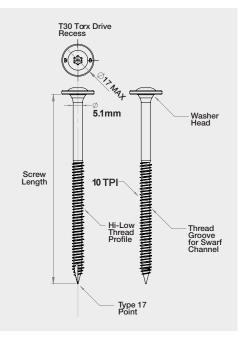

Suitable for use with:

- Timber frames
- Pergolas
- Outdoor timber construction
- Fencing and gates

| FIXCONN® TYPE 17<br>Sharks tooth™ Screw | Pack<br>Quantity | Product<br>Code | Torx<br>Driver | Screw<br>Length<br>(mm) | Grip<br>Length<br>(Min) | Shank<br>Diameter<br>(mm) | Threads<br>per Inch |  |
|-----------------------------------------|------------------|-----------------|----------------|-------------------------|-------------------------|---------------------------|---------------------|--|
| 14-10 x 75 B8 Coating                   | 100              | STWSTC8140752T  | T30            | 75                      | 25mm                    | 5.1                       | 10                  |  |
| 14-10 x 75 B8 Coating                   | 250              | STWSTC8140752K  | T30            | 75                      | 25mm                    | 5.1                       | 10                  |  |
| 14-10 x 100 B8 Coating                  | 100              | STWSTC8141002T  | T30            | 100                     | 35mm                    | 5.1                       | 10                  |  |
| 14-10 x 100 B8 Coating                  | 250              | STWSTC8141002K  | T30            | 100                     | 35mm                    | 5.1                       | 10                  |  |

**T30 Torx Drive** Positive bit engagement allowing for maximum torque to be applied.

**Sharks Tooth™ Thread** Provides an aggressive cutting action, dramatically decreasing installation time.

**B8 coating** Provides maximum corrosion protection in the harshest environments.

Type 17 Sharp Slotted Point Quickly self drills into hard and soft timbers.