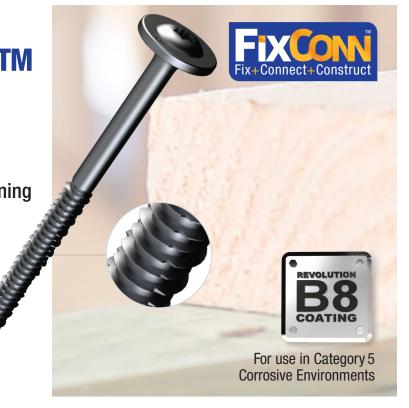

TYPE 17
SHARKS TOOTH™
CONSTRUCTION
SCREW

Self-drilling screw for heavy duty fastening of timber to timber where additional strength and pull down performance is required.

For timber construction projects.

**T30 Torx Drive** Positive bit engagement allowing for maximum torque to be applied.

**Sharks Tooth™ Thread** Provides an aggressive cutting action, dramatically decreasing installation time.

**B8 coating** Provides maximum corrosion protection in the harshest environments.