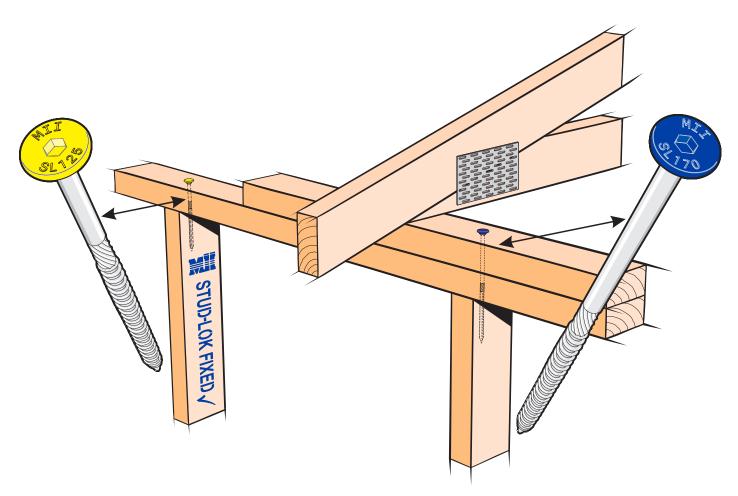

## STUD-LOK

Provides a solution for top plate to stud fixings for residential timber frame buildings

- ★ Complies with fixing requirements in Section 8 NZS 3604:2011
- The BOWMAC<sup>®</sup> STUD-LOK forms an integral part of the MiTek Truss & Frame design and layout
- Available in 2 lengths allowing for connections from stud to single top plate (SL125) and stud to double top plates (SL170)
- ★ Applied in the factory
- ★ Is a completely internal connection avoiding any clashes with wall linings