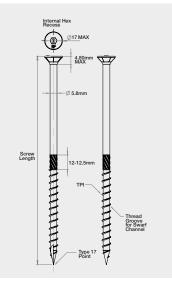

Suitable for use with:

- Timber sleepers
- Heavy treated timbers
- Outdoor timber construction
- Fencing and gates

| FIXCONN® TYPE 17<br>LANDSCAPE Screw | Pack<br>Quantity | Bremick<br>Product Code | Placemaker<br>Product Code | Hex<br>Driver | Screw<br>Length<br>(mm) | Grip<br>Length<br>(Min) | Shank<br>Diameter<br>(mm) | Threads<br>per Inch |
|-------------------------------------|------------------|-------------------------|----------------------------|---------------|-------------------------|-------------------------|---------------------------|---------------------|
| 14-5 x 175 Class 3                  | 50               | SLSCT141754             | 4511962                    | 6mm           | 175                     | 95mm                    | 5.8                       | 5                   |
| 14-5 x 200 Class 3                  | 50               | SLSCT142004             | 4511963                    | 6mm           | 200                     | 110mm                   | 5.8                       | 5                   |
| 16-4 x 225 Class 3                  | 50               | SLSCT162254             | 4511964                    | 6mm           | 225                     | 130mm                   | 7.1                       | 4                   |
| 16-4 x 250 Class 3                  | 50               | SLSCT162504             | 4511965                    | 6mm           | 250                     | 155mm                   | 7.1                       | 4                   |

**Hex Drive** For excellent finish, robustness and ease of installation, as well as for positive drive under high installation torque.

Countersunk Ribbed Head For a secure flush finish.

**Knurled Shank and Swarf Channel** Helps prevent board lift and removes debris for faster drilling.